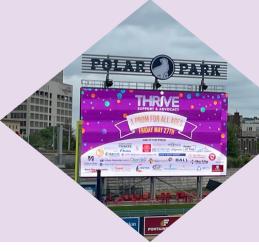

# A PROM FOR ALL AGES™

THRVE

Thrive Support & Advocacy is hosting its third annual

Prom for All Ages™ for individuals with intellectual and developmental disabilities, so they can experience the magic and wonder of this rite-of-passage event.

Please support this special evening at Polar Park, home of the Worcester Red Sox, and help make dreams come true.

Your business name and logo are listed as the presenting sponsor of this very special event. Your logo will also appear on all event signage, ads and mailings, on social media, and on the centerfield video display at Polar Park during the event. Recognition by event speakers from the podium, press availabilities, inclusion in press releases and event programs.