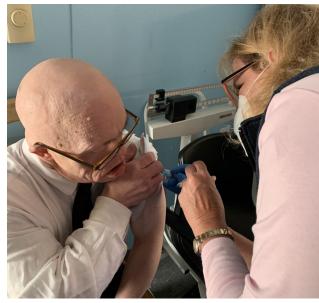

On the vaccine front, I am happy to share that Thrive staff and residents are now fully vaccinated against COVID-19. Although this is an important safety milestone for our residents and staff, we realize that protocols must remain in place to keep our participants and families healthy. With more vaccines being administered daily and the state beginning to ease restrictions, we hope to see some sense of normalcy return to the organization as we move into spring and summer.

Thrive residents and staff are all fully vaccinated thanks to Bouvier Pharmacy in Marlborough.

I look forward to the day that we can all see each other face-to-face again rather than through a computer screen. Until then, please stay healthy, get vaccinated when you have the opportunity, and stay connected to Thrive, even if it is virtual.

On the road to returning to "normal." Thrive resident receiving vaccination from Bouvier Pharmacy staff in phase one of the vaccine rollout.